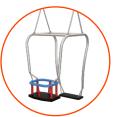

## **Optional:**

The seats are made with an aluminum construction covered with a soft EPDM rubber

Back support of the seat with steel construction covered with soft polyurethane

Seat with a construction made of aluminum and stainless steel dedicated for mother and child