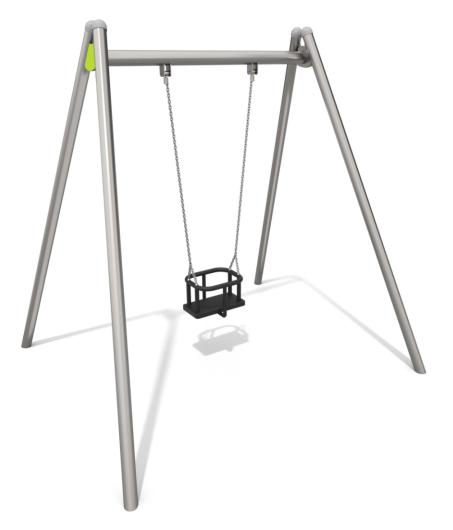

## Materials

Solid construction made of stainless steel AISI 304 totally

Safe pipe plugs made of injection molded polyamid

Plates made of colourful 13 mm HPL

Safety seat made of aluminum and stainless steel coverede with soft polyurethane

Swing slings, with double bearings