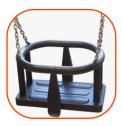

Swing slings, with double bearings

## **Optional:**

The seats are made with an aluminum construction covered with a soft EPDM rubber

Back support of the seat with steel construction covered with soft polyurethane

Seat with a construction made of aluminum and stainless steel dedicated for mother and child