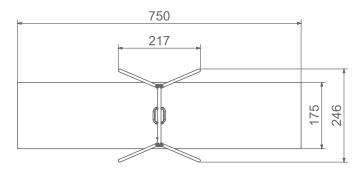

## Information about the product

| Dimensions                                                                                              | 217 x 246 cm             |
|---------------------------------------------------------------------------------------------------------|--------------------------|
| Safety zone                                                                                             | 750 x 175 cm             |
| Safety zone area                                                                                        | 14 m²                    |
| Overall height                                                                                          | 245 cm                   |
| Free fall height                                                                                        | 132 cm                   |
| Amount of users                                                                                         | 1                        |
| Product complies with EN 1176-1:2017-12                                                                 | YES                      |
| Availability of spare parts                                                                             | YES                      |
| Age range                                                                                               | 1-4                      |
| According to EN 1176-1:2017-12 norm, the product requires applying a safety product's free fall height. | surface according to the |
|                                                                                                         |                          |