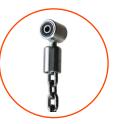

| YES                      |
| Age range                                                                                               | 1-4                      |
| According to EN 1176-1:2017-12 norm, the product requires applying a safety product's free fall height. | surface according to the |
|                                                                                                         |                          |

## Function











SCALE 1:100

## Materials



Solid construction made of stainless steel AISI 304 totally



Safe pipe plugs made of injection molded polyamid



Plates made of colourful 13 mm HPL



Safety seat made of aluminum and stainless steel coverede with soft polyurethane



Swing slings, with double bearings

## **Optional:**



The seats are made with an aluminum construction covered with a soft EPDM rubber



Back support of the seat with steel construction covered with soft polyurethane



Seat with a construction made of aluminum and stainless steel dedicated for mother and child

Let's **Buglo**