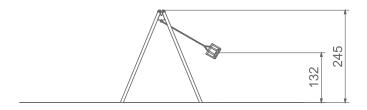

## Information about the product

| Dimensions                                                                                              | 217 x 246 cm             |
|---------------------------------------------------------------------------------------------------------|--------------------------|
| Safety zone                                                                                             | 750 x 175 cm             |
| Safety zone area                                                                                        | 14 m²                    |
| Overall height                                                                                          | 245 cm                   |
| Free fall height                                                                                        | 132 cm                   |
| Amount of users                                                                                         | 1                        |
| Product complies with EN 1176-1:2017-12                                                                 | YES                      |
| Availability of spare parts                                                                             | YES                      |
| Age range                                                                                               | 1-4                      |
| According to EN 1176-1:2017-12 norm, the product requires applying a safety product's free fall height. | surface according to the |
|                                                                                                         |                          |